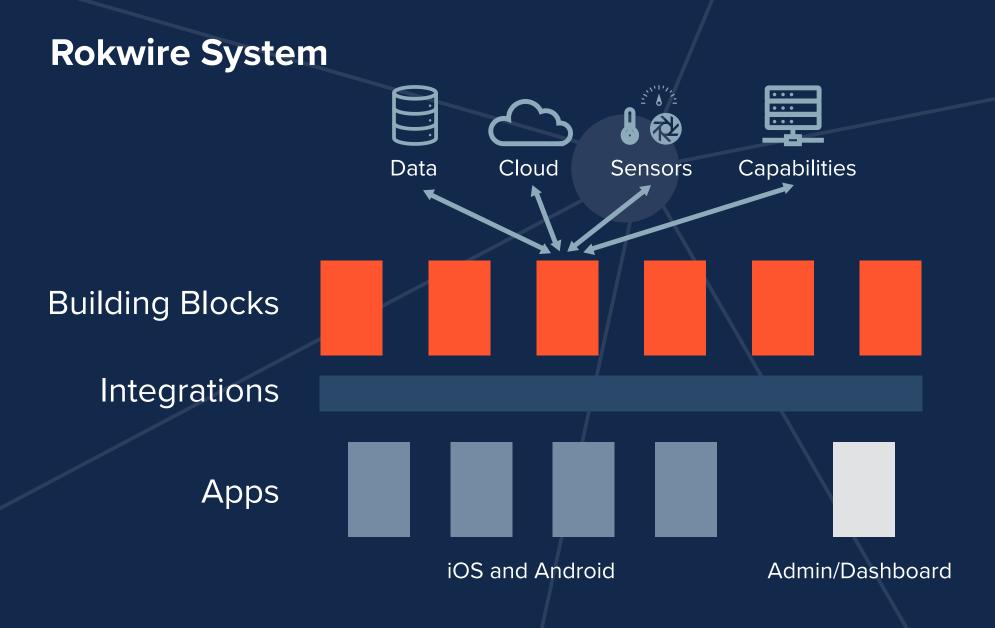

## HOW IT WORKS

Rokwire enables communities to integrate their digital resources and deliver them when and where they are most useful. Mobile apps built on Rokwire are customized for specific communities and purposes.

#### The official campus app of the University of Illinois Urbana-Champaign.

The only all-campus app built on an open source platform. The Illinois app integrates multiple digital services and delivers them on mobile.